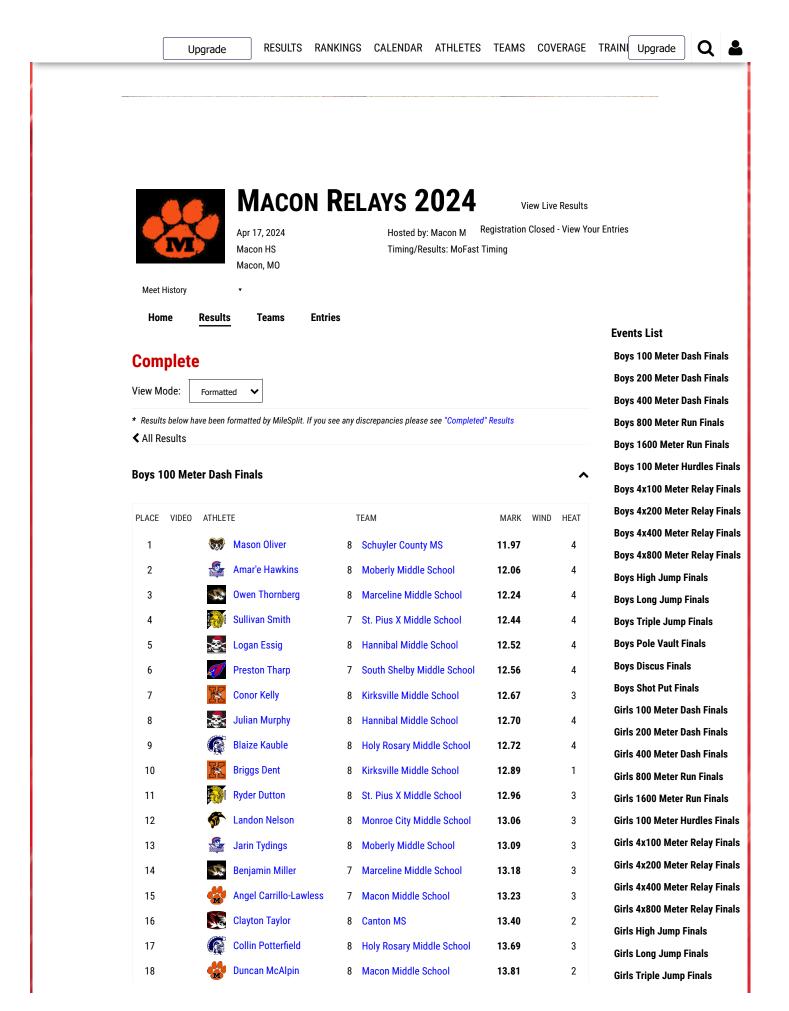

| [      | Upgrade                                                                                                                                                                                                                                                                                                                                                                                                                                                                                                                                                                                                                                                                                                                                  | RESULTS           | RANKINGS            | G CALENDAR        | ATHLETES    | TEAMS | COVERAGE  | TRAINI Upgrade   | <b>`</b>  | -                |
|--------|------------------------------------------------------------------------------------------------------------------------------------------------------------------------------------------------------------------------------------------------------------------------------------------------------------------------------------------------------------------------------------------------------------------------------------------------------------------------------------------------------------------------------------------------------------------------------------------------------------------------------------------------------------------------------------------------------------------------------------------|-------------------|---------------------|-------------------|-------------|-------|-----------|------------------|-----------|------------------|
| 19     |                                                                                                                                                                                                                                                                                                                                                                                                                                                                                                                                                                                                                                                                                                                                          | Landyn Snow       | 8                   | Canton MS         |             | 14.16 | 2         | Girls Discus Fil |           |                  |
| 20     | <b>87</b>                                                                                                                                                                                                                                                                                                                                                                                                                                                                                                                                                                                                                                                                                                                                | Branson Buckallew | / 8                 | Schuyler County   | MS          | 14.29 | 2         | Girls Shot Put   | rinais    |                  |
| 21     | <u>a</u>                                                                                                                                                                                                                                                                                                                                                                                                                                                                                                                                                                                                                                                                                                                                 | Max Schiff        | 8                   | South Shelby Mi   | ddle School | 15.75 | 1         |                  | MileSp    | olit P           |
| 22     | W                                                                                                                                                                                                                                                                                                                                                                                                                                                                                                                                                                                                                                                                                                                                        | Danian Sunderland | 8                   | Westran MS        |             | 15.82 | 2         | To get the f     | ull depth | of our<br>ne PR( |
| 23     | MS                                                                                                                                                                                                                                                                                                                                                                                                                                                                                                                                                                                                                                                                                                                                       | Justin Robeson    | 6                   | Brashear Middle   | School      | 17.37 | 1         | _                | Decon     |                  |
| Boys 2 | 00 Meter Dasl                                                                                                                                                                                                                                                                                                                                                                                                                                                                                                                                                                                                                                                                                                                            | h Finals          |                     |                   |             |       | ^         |                  | JOIN      | I NO             |
| PLACE  | VIDEO ATHLE                                                                                                                                                                                                                                                                                                                                                                                                                                                                                                                                                                                                                                                                                                                              | ETE               | TEAM                | 1                 |             | MARK  | WIND HEAT |                  |           |                  |
| 1      | 89                                                                                                                                                                                                                                                                                                                                                                                                                                                                                                                                                                                                                                                                                                                                       | Mason Oliver      | 8 Scł               | nuyler County MS  |             | 24.86 | 3         |                  |           |                  |
| 2      | 89                                                                                                                                                                                                                                                                                                                                                                                                                                                                                                                                                                                                                                                                                                                                       | Tyson Droste      | 8 Scl               | nuyler County MS  |             | 25.22 | 1         |                  |           |                  |
| 3      |                                                                                                                                                                                                                                                                                                                                                                                                                                                                                                                                                                                                                                                                                                                                          | Ryan Ferguson     | 8 Mo                | berly Middle Sch  | ool         | 25.46 | 3         |                  |           |                  |
| 4      | K                                                                                                                                                                                                                                                                                                                                                                                                                                                                                                                                                                                                                                                                                                                                        | Lincoln Farwell   | 8 Kir               | ksville Middle Sc | hool        | 25.52 | 1         |                  |           |                  |
| 5      |                                                                                                                                                                                                                                                                                                                                                                                                                                                                                                                                                                                                                                                                                                                                          | Owen Thornberg    | 8 Ma                | rceline Middle So | chool       | 25.58 | 3         |                  |           |                  |
| 6      |                                                                                                                                                                                                                                                                                                                                                                                                                                                                                                                                                                                                                                                                                                                                          | Donald Murphy     | 8 Ha                | nnibal Middle Scl | nool        | 26.22 | 2         |                  |           |                  |
| 7      | M                                                                                                                                                                                                                                                                                                                                                                                                                                                                                                                                                                                                                                                                                                                                        | Evan Newland      | 8 Ma                | con Middle Scho   | ol          | 26.55 | 3         |                  |           |                  |
| 8      |                                                                                                                                                                                                                                                                                                                                                                                                                                                                                                                                                                                                                                                                                                                                          | Brian Taylor      | 8 Ca                | nton MS           |             | 26.70 | 3         |                  |           |                  |
| 9      |                                                                                                                                                                                                                                                                                                                                                                                                                                                                                                                                                                                                                                                                                                                                          | Traycion Hodge    | 7 Mo                | berly Middle Sch  | ool         | 27.55 | 2         |                  |           |                  |
| 10     | s de la companya de la | Preston Tharp     | 7 <mark>So</mark> r | uth Shelby Middle | e School    | 27.64 | 3         |                  |           |                  |
| 11     | M                                                                                                                                                                                                                                                                                                                                                                                                                                                                                                                                                                                                                                                                                                                                        | Rance Crouch      | 8 Ma                | con Middle Scho   | ol          | 27.75 | 2         |                  |           |                  |
| 12     | K                                                                                                                                                                                                                                                                                                                                                                                                                                                                                                                                                                                                                                                                                                                                        | Tristin Gregory   | 7 Kir               | ksville Middle Sc | hool        | 27.77 | 3         |                  |           |                  |
| 13     | <b>S</b>                                                                                                                                                                                                                                                                                                                                                                                                                                                                                                                                                                                                                                                                                                                                 | Austin Shinn      | 8 Mo                | nroe City Middle  | School      | 27.93 | 2         |                  |           |                  |
| 14     |                                                                                                                                                                                                                                                                                                                                                                                                                                                                                                                                                                                                                                                                                                                                          | Tayte Ewigman     | 7 Ma                | rceline Middle So | chool       | 28.00 | 3         |                  |           |                  |
| 15     |                                                                                                                                                                                                                                                                                                                                                                                                                                                                                                                                                                                                                                                                                                                                          | Jonathan Fenton   | 8 Ha                | nnibal Middle Scl | hool        | 29.91 | 1         |                  |           |                  |
| 16     | MS                                                                                                                                                                                                                                                                                                                                                                                                                                                                                                                                                                                                                                                                                                                                       | Kaden McMann      | 8 Bra               | shear Middle Scl  | hool        | 31.35 | 1         |                  |           |                  |
| 17     | 3                                                                                                                                                                                                                                                                                                                                                                                                                                                                                                                                                                                                                                                                                                                                        | Bryson Hays       | 7 <mark>S</mark> t. | Pius X Middle So  | chool       | 31.83 | 2         |                  |           |                  |
| 18     |                                                                                                                                                                                                                                                                                                                                                                                                                                                                                                                                                                                                                                                                                                                                          | Landon Shaffer    | 7 Ca                | nton MS           |             | 32.13 | 1         |                  |           |                  |
| 19     | <b>S</b>                                                                                                                                                                                                                                                                                                                                                                                                                                                                                                                                                                                                                                                                                                                                 | Soey Scodino      | 8 Mo                | nroe City Middle  | School      | 33.08 | 1         |                  |           |                  |
| 20     | 2                                                                                                                                                                                                                                                                                                                                                                                                                                                                                                                                                                                                                                                                                                                                        | Cayden Hulett     | 7 <mark>S</mark> t. | Pius X Middle Sc  | hool        | 34.23 | 2         |                  |           |                  |
| 21     | Ģ                                                                                                                                                                                                                                                                                                                                                                                                                                                                                                                                                                                                                                                                                                                                        | Kanton Eckman     | 7 Ho                | ly Rosary Middle  | School      | 38.14 | 1         |                  |           |                  |
| 22     | MS                                                                                                                                                                                                                                                                                                                                                                                                                                                                                                                                                                                                                                                                                                                                       | Kaiden Gorman     | 7 Bra               | shear Middle Scl  | hool        | 40.63 | 2         |                  |           |                  |
| 23     | (Q                                                                                                                                                                                                                                                                                                                                                                                                                                                                                                                                                                                                                                                                                                                                       | Brendan Thome     | 7 Ho                | ly Rosary Middle  | School      | 44.80 | 1         |                  |           |                  |
|        |                                                                                                                                                                                                                                                                                                                                                                                                                                                                                                                                                                                                                                                                                                                                          |                   |                     |                   |             |       |           |                  |           |                  |